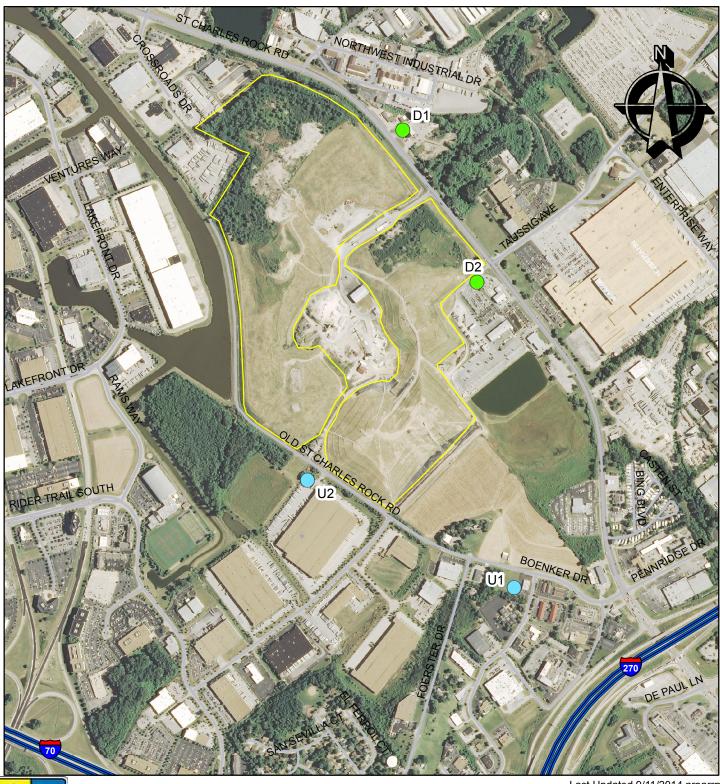

## Bridgeton Sanitary Landfill September 4, 2014 Air Sampling

Missouri Department of Natural Resources Division of Environmental Quality Solid Waste Management Program

0 375 750 1,500 Feet

Although data sets used to create this map have been compiled by the Missouri Department of Natural Resources, no warranty, expressed or implied, is made by the department as to the accuracy of the data and related materials. The act of distribution shall not constitute any such warranty, and no responsibility is assumed by the department in the use of these data or related materials.

Last Updated 9/11/2014 nrparrm