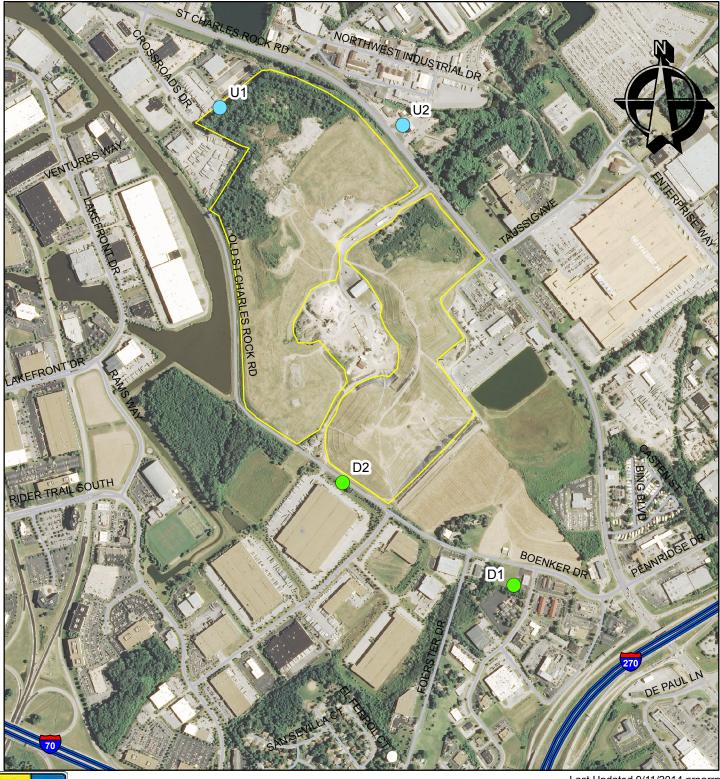

## **Bridgeton Sanitary Landfill** August 27, 2014 Air Sampling

Missouri Department of Natural Resources Division of Environmental Quality Solid Waste Management Program

1,500 Feet 375 750

Although data sets used to create this map have been compiled by the Missouri Department of Natural Resources, no warranty, expressed or implied, is made by the department as to the accuracy of the data and related materials.