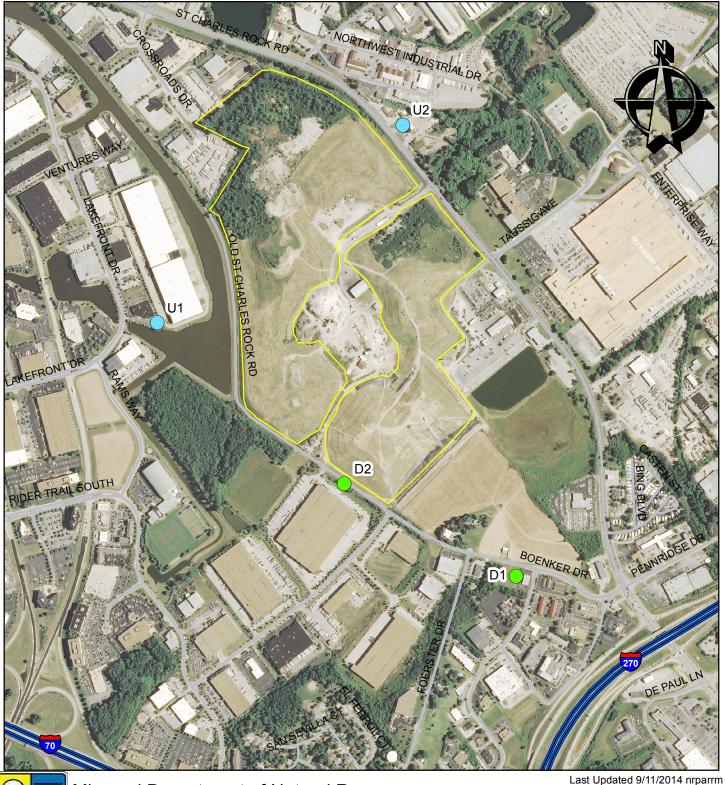

## **Bridgeton Sanitary Landfill August 14, 2014 Air Sampling**

4 8

Missouri Department of Natural Resources Division of Environmental Quality Solid Waste Management Program

0 375 750 1,500 Feet

Although data sets used to create this map have been compiled by the Missouri Department of Natural Resources, no warranty, expressed or implied, is made by the department as to the accuracy of the data and related materials. The act of distribution shall not constitute any such warranty, and no responsibility is assumed by the department in the use of these data or related materials.