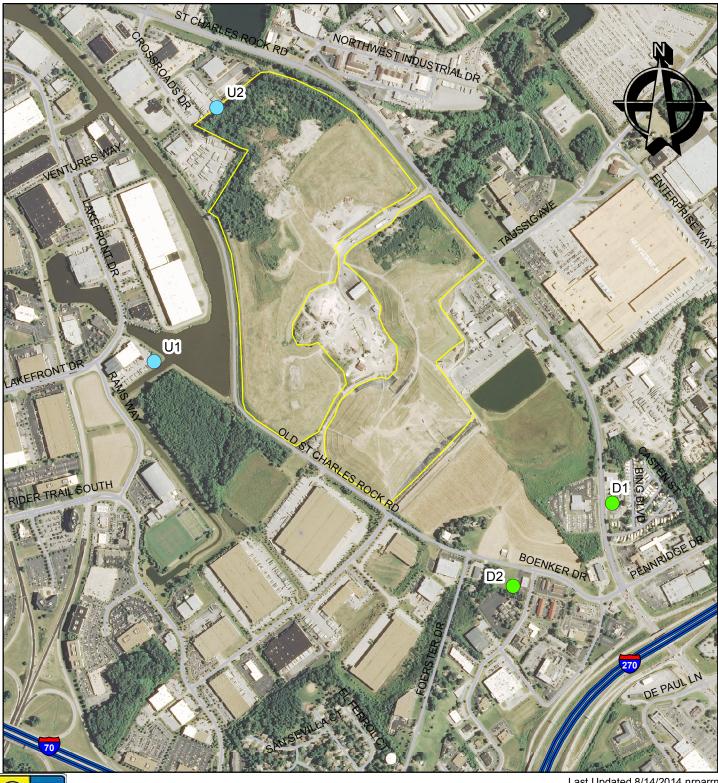

## **Bridgeton Sanitary Landfill** July 30, 2014 Air Sampling

Missouri Department of Natural Resources Division of Environmental Quality Solid Waste Management Program

1,500 Feet 375 750

Although data sets used to create this map have been compiled by the Missouri Department of Natural Resources, no warranty, expressed or implied, is made by the department as to the accuracy of the data and related materials.