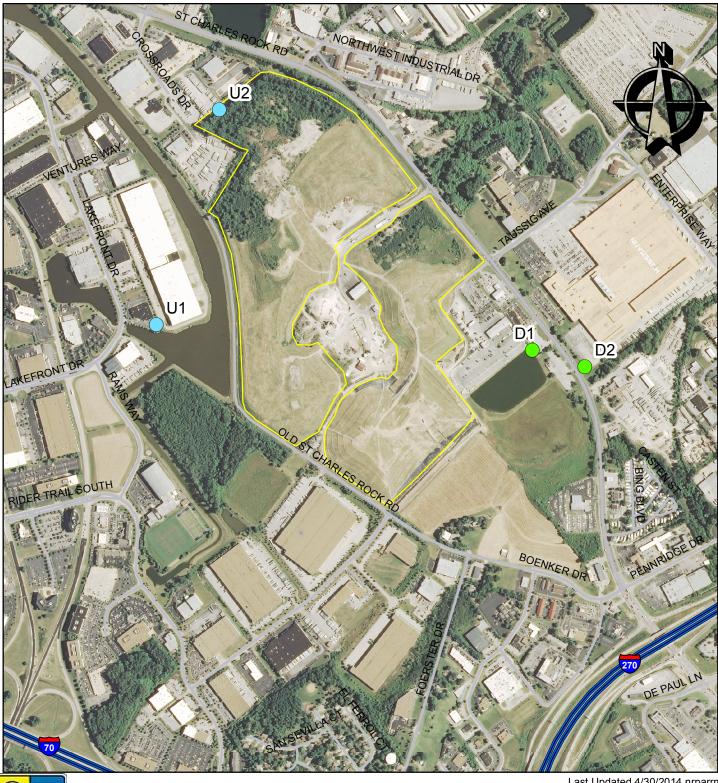

## **Bridgeton Sanitary Landfill** April 25, 2014 Air Sampling

Missouri Department of Natural Resources Division of Environmental Quality Solid Waste Management Program

1,500 Feet 375 750

Although data sets used to create this map have been compiled by the Missouri Department of Natural Resources, no warranty, expressed or implied, is made by the department as to the accuracy of the data and related materials.