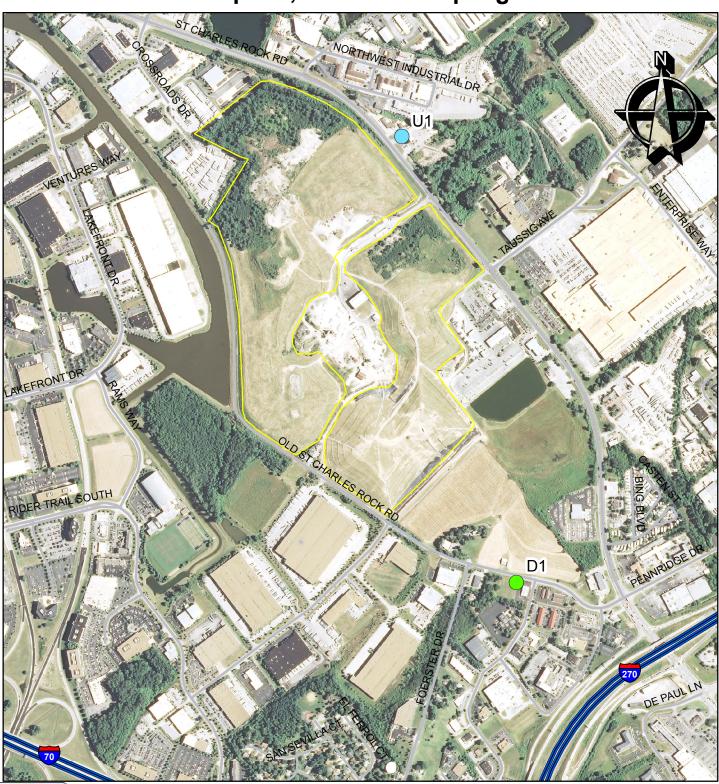

## Bridgeton Sanitary Landfill April 8, 2014 Air Sampling

Missouri Department of Natural Resources Division of Environmental Quality Solid Waste Management Program

| 0 | 375 | 750 | 1,500 Feet |
|---|-----|-----|------------|
|   | 1   |     |            |