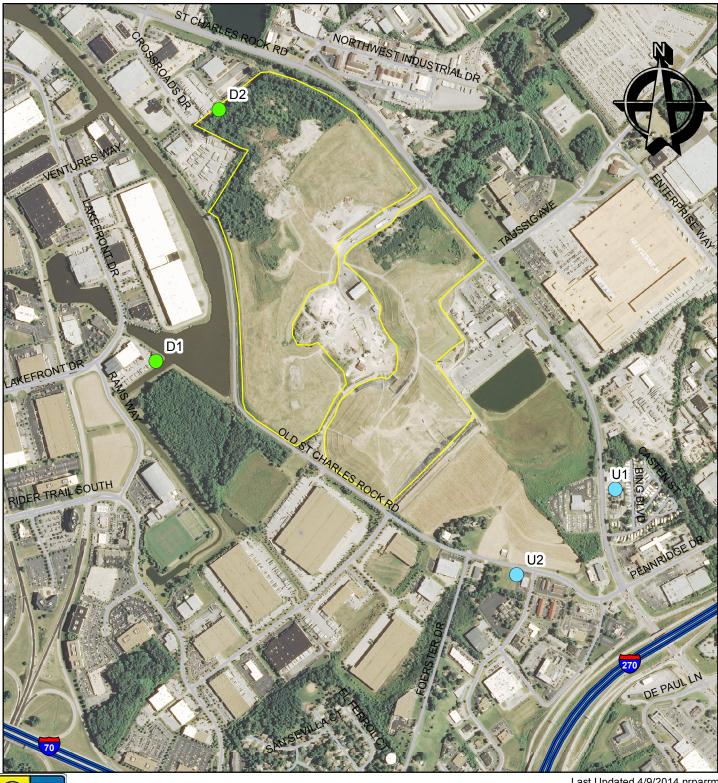

## **Bridgeton Sanitary Landfill** April 6, 2014 Air Sampling

Missouri Department of Natural Resources Division of Environmental Quality Solid Waste Management Program

1,500 Feet 375 750

Although data sets used to create this map have been compiled by the Missouri Department of Natural Resources, no warranty, expressed or implied, is made by the department as to the accuracy of the data and related materials.

The act of distribution shall not constitute any such warranty, and no responsibility is assumed by the department in the use of these data or related materials.

Last Updated 4/9/2014 nrparrm