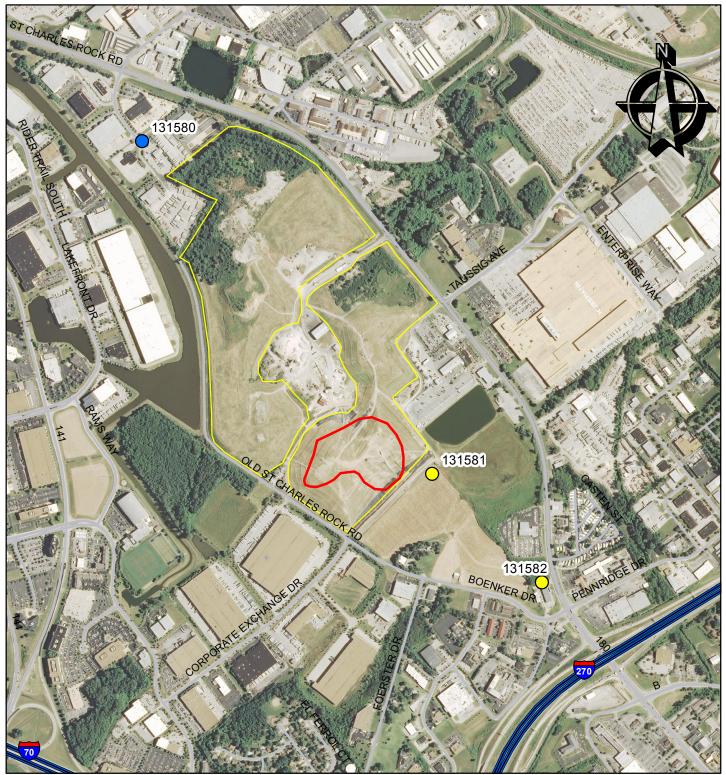

## Bridgeton Sanitary Landfill February 15, 2013 Air Sampling Locations

## Missouri Department of Natural Resources Division of Environmental Quality Solid Waste Management Program

| 0 | 375 7 | 750 | 1,500 F | eet |
|---|-------|-----|---------|-----|
|   | 1     |     |         |     |

Although data sets used to create this map have been compiled by the Missouri Department of Natural Resources, no warranty, expressed or implied, is made by the department as to the accuracy of the data and related materials. The act of distribution shall not constitute any such warranty, and no responsibility is assumed by the department in the use of these data or related materials. Last Updated 2/21/2013 nrnorrd